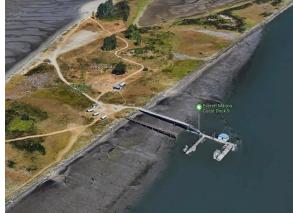

### Jetty Island, Everett Washington Coastal Off-shore kiteboarding access

#### Jetty Island, Everett Washington

- Public access limited to Jetty island days July - Sept to manage habitat impacts
- Daily ferry access by donation (\$2 recommended), and \$3 charge for parking at ferry terminal
- Run by the port of Everett and Everett parks and community services
- Port owned jetty, man made to protect navigation channel
- Ongoing marsh enhancements and stewardship work in the area to accommodate salmon
- Seasonal floating restroom, otherwise not serviced