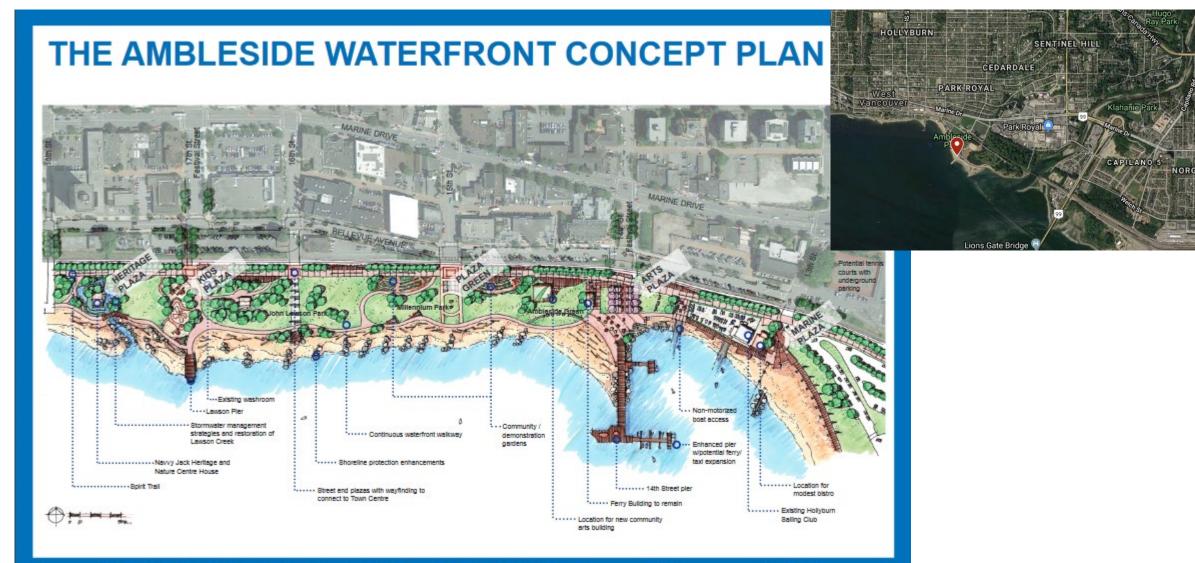

Inland shore kiteborading access



### Jetty Island, Everett Washington Coastal Off-shore kiteboarding access







#### Jetty Island, Everett Washington

- Public access limited to Jetty island days July - Sept to manage habitat impacts
- Daily ferry access by donation (\$2 recommended), and \$3 charge for parking at ferry terminal
- Run by the port of Everett and Everett parks and community services
- Port owned jetty, man made to protect navigation channel
- Ongoing marsh enhancements and stewardship work in the area to accommodate salmon
- Seasonal floating restroom, otherwise not serviced



## Spanish Bank Extension Coastal shore kiteboarding access under 2014 pilot program



#### Coastal shore kiteboarding access, though wind sport is not a proposed use under 2016 concept plan



#### AMBLESIDE WATERFRONT CONCEPT PLAN

west vancouver

W

### Boundary Bay WMA





### Coastal shore wind sport access in wildlife management area



### Oceanfront Parks and Open Space

Coastal shore wind sport access access being developed



### Squamish Spit



So we also in the the significant of all and the second states in the second state of the second state state in the second state of the second state of the second state state in the second state state in the second state state in the second state of the second state state in the second state of the second state state in the second state of the

(3):Count (200) Nong clear of allows and do not alop an bite finas. (3) you are in nated or assistance, while your approximated out and are your whiche. (4) not laws your ing in the l