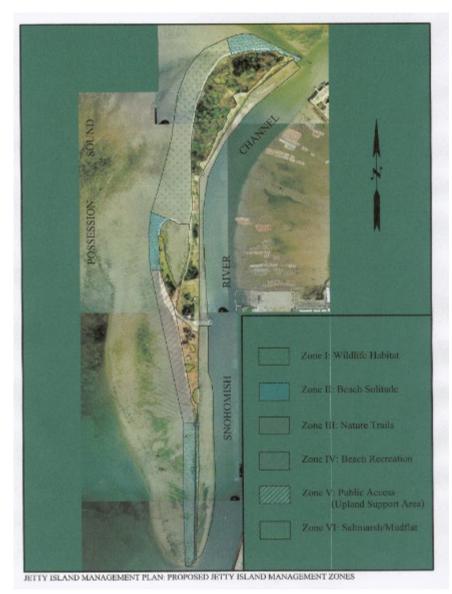

### Jetty Island, Everett Washington Coastal Off-shore kiteboarding access

#### Jetty Island, Everett Washington

- Public access limited to Jetty island days July - Sept to manage habitat impacts
- Daily ferry access by donation (\$2 recommended), and \$3 charge for parking at ferry terminal
- Run by the port of Everett and Everett parks and community services
- Port owned jetty, man made to protect navigation channel
- Ongoing marsh enhancements and stewardship work in the area to accommodate salmon
- Seasonal floating restroom, otherwise not serviced