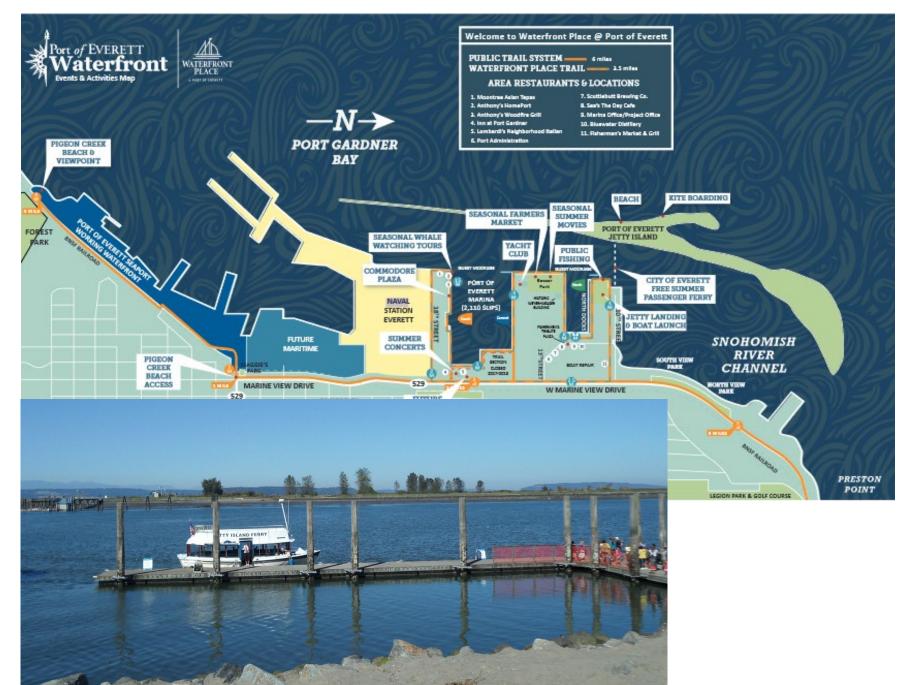

### Jetty Island, Everett Washington Coastal Off-shore kiteboarding access

#### Jetty Island, Everett Washington

- Public access limited to Jetty island days July - Sept to manage habitat impacts
- Daily ferry access by donation (\$2 recommended), and \$3 charge for parking at ferry terminal
- Run by the port of Everett and Everett parks and community services
- Port owned jetty, man made to protect navigation channel
- Ongoing marsh enhancements and stewardship work in the area to accommodate salmon
- Seasonal floating restroom, otherwise not serviced