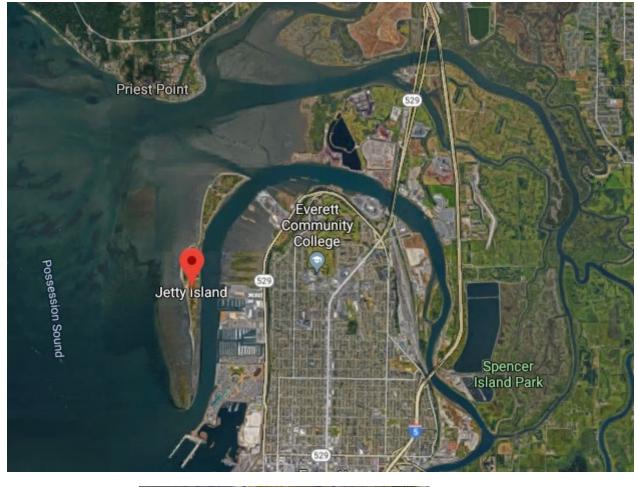

### Jetty Island, Everett Washington Coastal Off-shore kiteboarding access

#### Jetty Island, Everett Washington

- Public access limited to Jetty island days July - Sept to manage habitat impacts
- Daily ferry access by donation (\$2 recommended), and \$3 charge for parking at ferry terminal
- Run by the port of Everett and Everett parks and community services
- Port owned jetty, man made to protect navigation channel
- Ongoing marsh enhancements and stewardship work in the area to accommodate salmon
- Seasonal floating restroom, otherwise not serviced