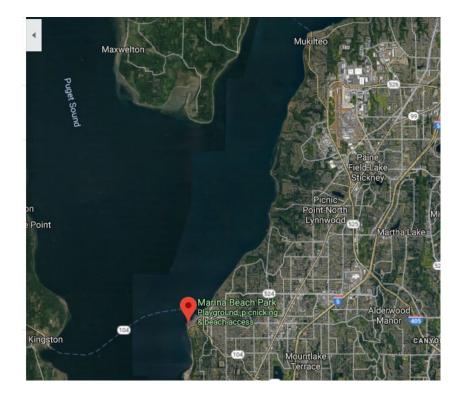

## Shore access for kiteboarding seems to be common at popular destinations internationally

Coastal shore access





#### Inland shore kiteborading access



### Jetty Island, Everett Washington Coastal Off-shore kiteboarding access







#### Jetty Island, Everett Washington

- Public access limited to Jetty island days July - Sept to manage habitat impacts
- Daily ferry access by donation (\$2 recommended), and \$3 charge for parking at ferry terminal
- Run by the port of Everett and Everett parks and community services
- Port owned jetty, man made to protect navigation channel
- Ongoing marsh enhancements and stewardship work in the area to accommodate salmon
- Seasonal floating restroom, otherwise not serviced



## Spanish Bank Extension Coastal shore kiteboarding access under 2014 pilot program



#### Coastal shore kiteboarding access, though wind sport is not a proposed use under 2016 concep